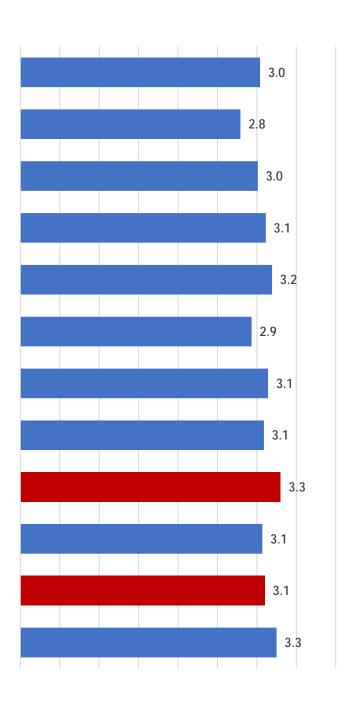

# CORE OUTCOMES ASSESSMENT REPORT: DOCUMENTING STUDENT LEARNING IN CORE AREAS IT1.1 AND IT1.2







Core Approved



Facilitating Student Learning of IT1.1: Develop a purposeful writing process Core

Approved



Core Approved Course



Facilitating Student Learning of IT1.1: Develop a purposeful writing process Core

Approved Course



| Core     | Facilitating Student Learning of IT1.1: Develop a purposeful writing process |  |
|----------|------------------------------------------------------------------------------|--|
| Approved |                                                                              |  |
| 0        |                                                                              |  |







| 1 |  |
|---|--|
|   |  |
|   |  |
|   |  |
|   |  |
|   |  |
|   |  |
|   |  |
|   |  |
|   |  |
|   |  |
|   |  |
|   |  |
|   |  |
|   |  |
|   |  |
|   |  |
|   |  |